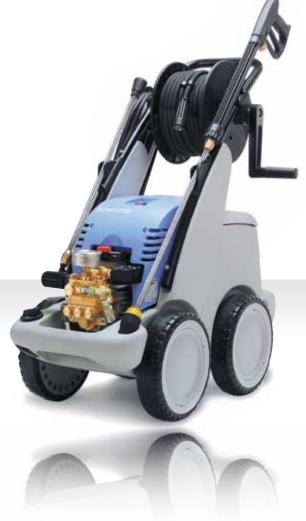

Heavy Duty/Industrial

KQ799TST High Pressure Cleaner 13L/min, 2610psi

|                                | I               |
|--------------------------------|-----------------|
| Phase:                         | Three Phase     |
| kW:                            | 3.5             |
| RPM:                           | 1400            |
| Litre/min:                     | 13              |
| Operating/max. pressure (psi): | 2610/2900       |
| Total Stop:                    | Yes + Delay     |
| Water Tank:                    | Yes             |
| kg:                            | 60              |
| Hose:                          | 20m Drum        |
| Detergent Injector:            | High Pressure   |
| Size (mm):                     | 780 x 395 x 870 |

- Three phase
- Total-stop function with delayed motor cut-out
- Hose drum
- 7.5m power lead
- Cable reel
- Steel fabric high pressure 20m hose
- Integrated trolley
- Stainless steel lances including 'dirtkiller' turbo lance and flat jet lance
- · Built in water tank and on-board accessory storage
- Continuously adjustable pressure control
- Safety cut-out
- Brass pump head
- Ceramic coated pump plungers
- Dry-run safety
- Leakage return system
- High pressure detergent application
- Two year industrial warranty.